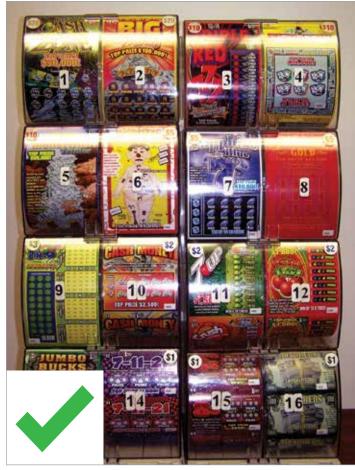

# **KEEP 'EM FULL**

Full Instant Game dispenser means you are eligible for a prize.

Partially full Instant Game dispenser means you are ineligible for a prize.

From Monday, January 11, 2021 to Friday, February 19, 2021, the Delaware Lottery will be sending mystery shoppers to random stores throughout Delaware. If your Instant Game ticket dispenser units are full when a mystery shopper visits your store, the Lottery cashier on duty will start the year with a prize from the Delaware Lottery.

### Full Dispensers Are a Win-Win

In addition to the chance of winning a prize for full Instant Game ticket dispenser units, full dispenser units help remind customers to purchase tickets and can stimulate impulse sales of Instant Games – increasing your sales and commissions.

#### **Promotion rules & eligibility**

Full Instant Game ticket dispenser units mean that every slot must be filled with an Instant Game. You may split a pack into two spots if necessary. Loaded correctly means that the Instant Game ticket graphics side must be displayed to the players. The instructions side should not be visible to the players.