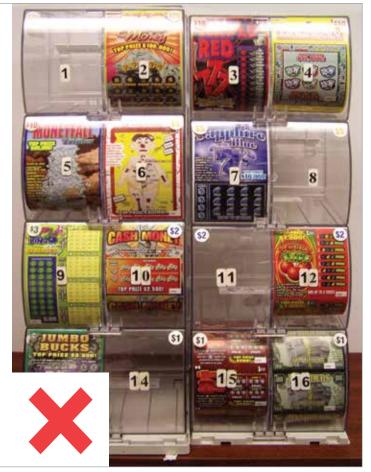

# **KEEP 'EM FULL**

Full Instant Game dispenser means you are eligible for a prize.

Partially full Instant Game dispenser means you are ineligible for a prize.

From Monday, January 11, 2021 to Friday, February 19, 2021, the Delaware Lottery will be sending mystery shoppers to random stores throughout Delaware. If your Instant Game ticket dispenser units are full when a mystery shopper visits your store, the Lottery cashier on duty will start the year with a prize from the Delaware Lottery.

### Full Dispensers Are a Win-Win

In addition to the chance of winning a prize for full Instant Game ticket dispenser units, full dispenser units help remind customers to purchase tickets and can stimulate impulse sales of Instant Games – increasing your sales and commissions.

#### **Promotion rules & eligibility**

Full Instant Game ticket dispenser units mean that every slot must be filled with an Instant Game. You may split a pack into two spots if necessary. Loaded correctly means that the Instant Game ticket graphics side must be displayed to the players. The instructions side should not be visible to the players.