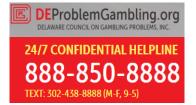

## WHEN TO REFER A PLAYER FOR HELP

- If a player asks for help or the Problem Gambling Helpline number
- If the player seems to be preoccupied with gambling in a way that doesn't seem healthy
- If the player cannot control their emotions about a game, rules of the game, or gambling loss
- If you genuinely believe the player cannot afford the gambling purchases they are making

Remember, you are not a counselor, but you are there to provide information about where to find help for those who may need it.